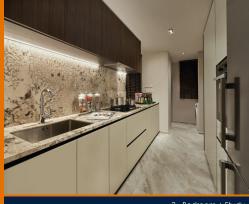

# FOR SALE RESIDENTIAL - CONDOMINION 1,399SQFT (130SQM) / CALL FOR PRICE! **RESIDENTIAL - CONDOMINIUM**







3 - Bedroom + Study



## RESIDENTIAL - CONDOMINIUM

92, 94, 96, 98 TANJONG KATONG ROAD, EAST **COAST, MARINE PARADE, SINGAPORE 439142** 

SGLD44858345 ■ LISTING ID: TENURE: **LEASEHOLD 99** 

■ TITLE:

■ SIZE BUILT-UP: 1.399SQFT (130SQM) SITE AREA: 4.835AC (1.957HA)

■ NO. OF FLOORS:

■ FLOOR/LEVEL: 20 - HIGH FLOOR

■ BED ROOMS: 3+1 ■ BATH ROOMS: **MAIDS ROOMS:** N/A ■ PARKING SPACES: N/A **LAYOUT TYPE: CORNER ■ FACING:** 

■ SELLING PRICE: FOR PRICE!

**■ COMPLETION YEAR:** 2028

**CONDITION: ORIGINAL CONDITION ■ FURNISHING:** PARTIALLY FURNISHED

OTHER

**LISTING DATE:** JUN 6, 2023

### **TEMBUSU GRAND**

Condominium for Sale: Partially furnished, 3 bedroom, 3 bathroom. Completion in 2028, this high floor corner unit is in original condition. Tenure: Leasehold 99 Located in Singapore