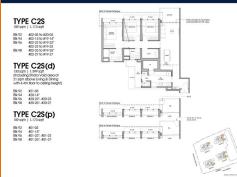

## RESIDENTIAL - CONDOMINIUM

92, 94, 96, 98 TANJONG KATONG ROAD, EAST **COAST, MARINE PARADE, SINGAPORE 439142** 

SGLD44858345 ■ LISTING ID: TENURE: **LEASEHOLD 99** 

■ TITLE:

■ SIZE BUILT-UP: 1.399SQFT (130SQM) SITE AREA: 4.835AC (1.957HA)

■ NO. OF FLOORS:

■ FLOOR/LEVEL: 20 - HIGH FLOOR

■ BED ROOMS: 3+1 ■ BATH ROOMS: **MAIDS ROOMS:** N/A ■ PARKING SPACES: N/A **LAYOUT TYPE: CORNER ■ FACING:** 

■ SELLING PRICE: FOR PRICE!

**■ COMPLETION YEAR:** 2028